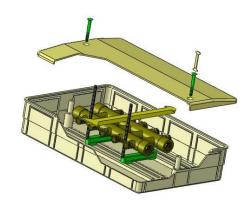

Accessories The plastic box already includes the plastic brackets to easily secure coplanar and linear manifolds as shown in the pictures below.

The sole plastic cover art. 473 is available as spare part.