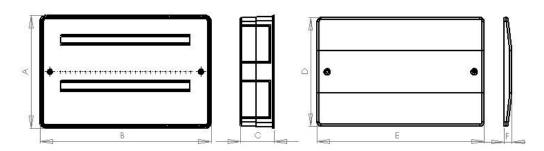

## **Dimensions**

| Α   | В   | C  | D   | Е   | F  |
|-----|-----|----|-----|-----|----|
| 290 | 347 | 90 | 300 | 355 | 15 |
| 290 | 427 | 90 | 300 | 435 | 15 |
| 290 | 527 | 90 | 300 | 535 | 15 |
| 290 | 627 | 90 | 300 | 635 | 15 |