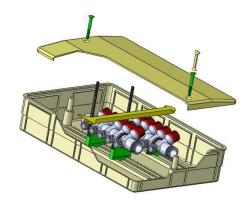

Accessories The plastic box already includes the plastic brackets to easily secure coplanar and linear manifolds as shown in the pictures below.

The sole plastic cover art. 473 is available as spare part.